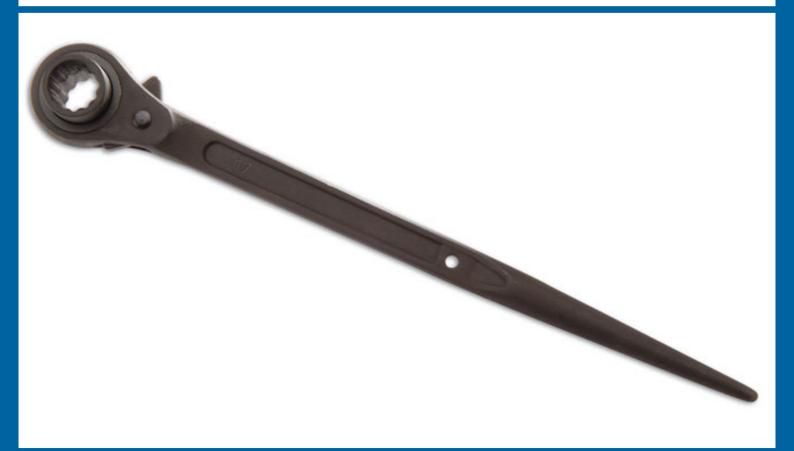

## Ratchet Podger Spanner 32mm x 36mm

Twin-sized ratcheting podger spanner with a long, tapered shaft for easy alignment of component holes and a 32mm and 36mm Bi-Hex (12pt) ratchet head for fast assembly. Manufactured from chrome vanadium with a durable black phosphate finish and a hole for safety cord attachment. A professional tool ideal for scaffolding and construction use, precision engineered to ANSI and DIN standards.

## **Additional Information**

- Size: 32mm x 36mm. Length: 450mm.
- · Deep socket: protects knuckles when working near brickwork.
- Bi-Hex (12pt) double sided ratchet mechanism.
- · Ideal for scaffolding and construction.
- · Manufactured from chrome vanadium with black phosphate finish.